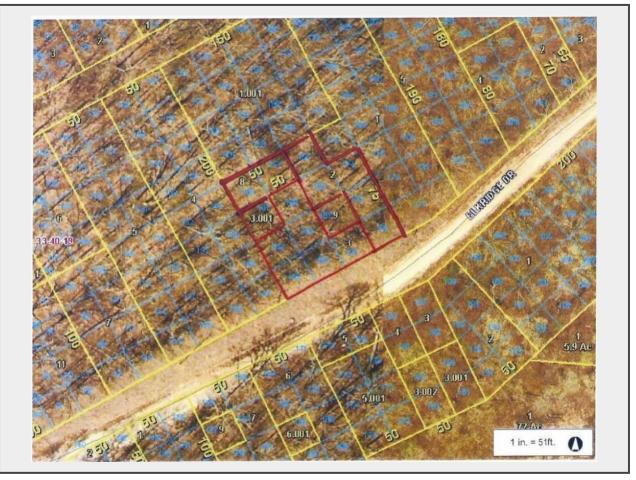

## Description

Beautiful wooded building lot located on Elk Ridge Dr., just up the road from Lake of the Ozarks, consisting of approx. 0.17+/- acres.

5 Parcel legals: Parcel 1:BLK 7 LOTS 145, 146, 160, 161, 159, 158,PINE COVE 19TH ADD ; Parcel 2: BLK 7 LOT 147, PINE COVE 19TH ADD; Parcel 3: BLK 7 LOTS 148 AND 157,PINE COVE 19TH ADD ; Parcel 4: BLK7 LOT 162,PINE COVE 19TH ADD ; Parcel 5: BLK 7 LOTS 163, 164, 174-176,PINE COVE 19TH ADD