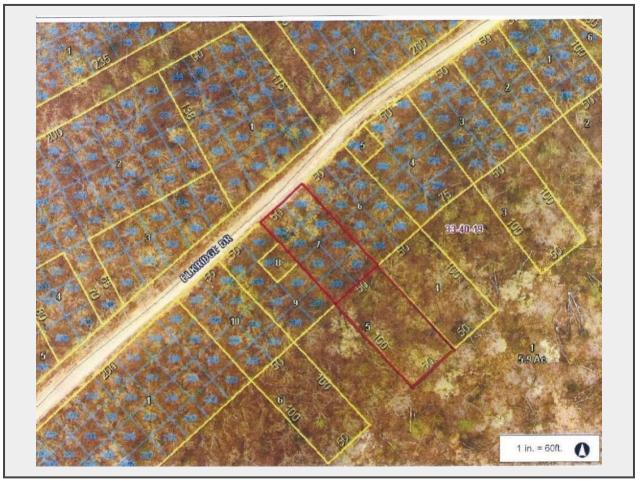

## Description

Great wooded building lot located on Elk Ridge Dr., just down the road from Lake of the Ozarks, consisting of approx. 0.22+/- acres. 2 Parcel legals: Parcel 1: LOT 243 TO 250 BLK 10,PINE COVE 19TH ADD ; Parcel 2: TR 50

2 Parcel legals: Parcel 1: LOT 243 TO 250 BLK 10,PINE COVE 19TH ADD ; Parcel 2: TR 50 X 100 ADJ TO LOTS 246 & 247 BLK 10 ELK RIDGE ESTATES, PINE COVE 19TH ADD NOTE: Seller or Auction Company does not guarantee accuracy of information obtained from outside sources.